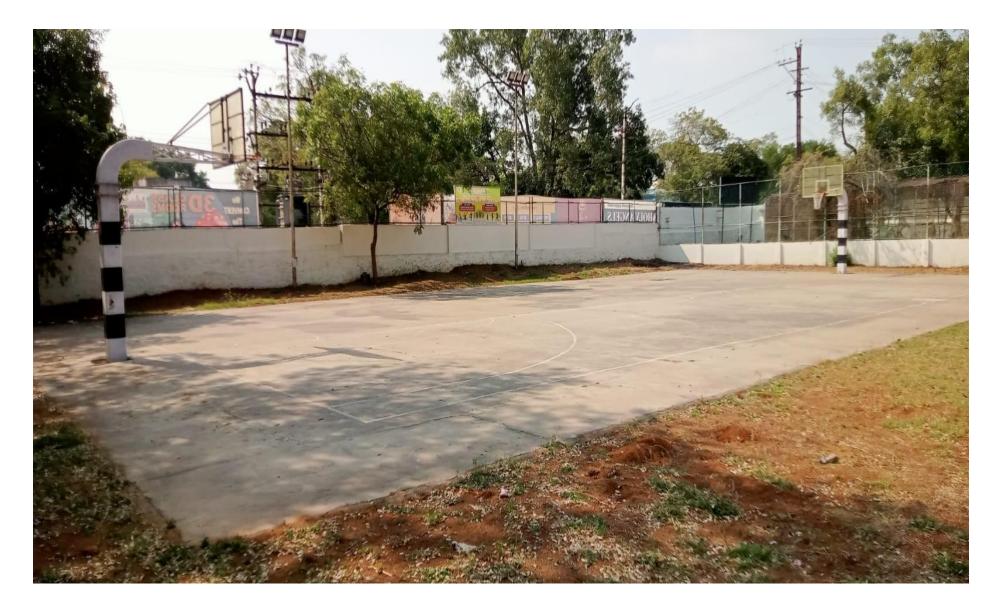

## FOOTBALL FIELD



## HANDBALL COURT



## **TENNIS COURT**



## **BADMINTON COURT**



## **BASKET BALL COURT**



## **VOLLEYBALL COURT**



## HOCKEY FIELD



#### **GYMNASIUM**

# GPS Map Camera

## Tirunelveli, Tamil Nadu, India

St.Xavier's College( Autonomous), Palayamkottai, Tirunelveli, Tamil Nadu 627007, India Lat 8.715592° Long 77.741677° Plus Code : 6JWVPP8R+6M 04/01/24 02:08 PM GMT +05:30

boogle

#### **INDOOR STADIUM**

#### 🢽 GPS Map Camera

## Tirunelveli, Tamil Nadu, India

St.Xavier's College( Autonomous), Palayamkottai, Tirunelveli, Tamil Nadu 627007, India Lat 8.715592° Long 77.741677° Plus Code : 6JWVPP8R+6M 04/01/24 02:11 PM GMT +05:30